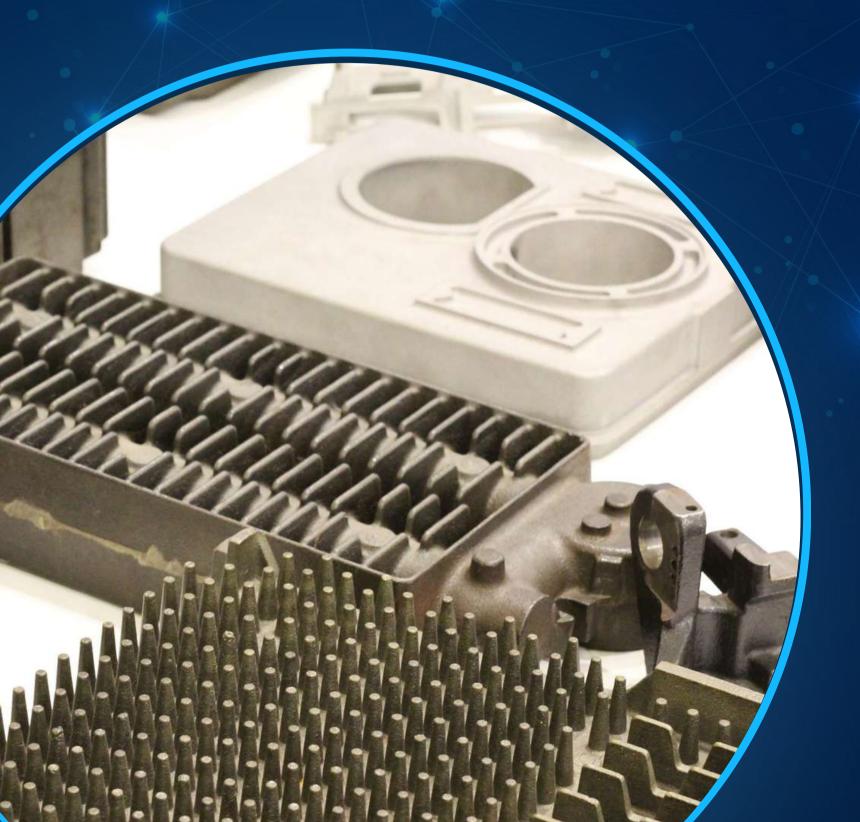

# Precision CNC

## **Advanced Manufacturing**

With cutting-edge technologies and skilled expertise

- CNC machining
- Precision CNC
- Milling
- Lathe
- Welding
- Bending