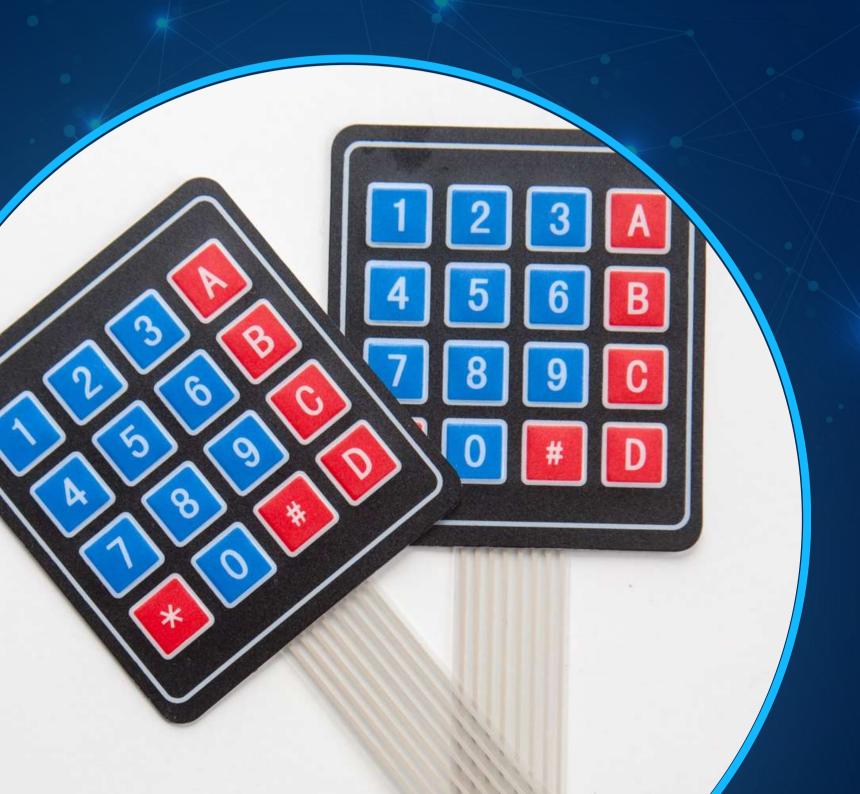

## Membrane Switches

### **Intuitive Membrane Keypads**

We specializes in accurate and tactile Membrane Keypad Switches, ensuring enhanced user interactions.

- Panel Label
- Membrane Keypads
- Screen Printing