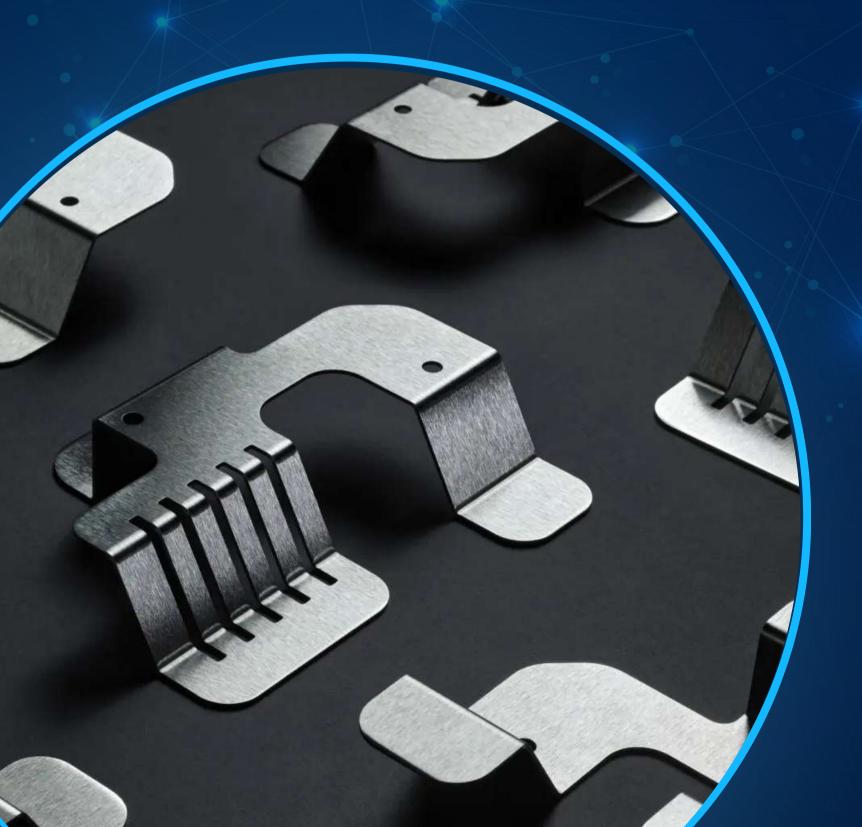

# Sheet Metal Fabrication

## Range Of Services

- Bending
- Laser cutting
- Wire cutting
- CNC Punching