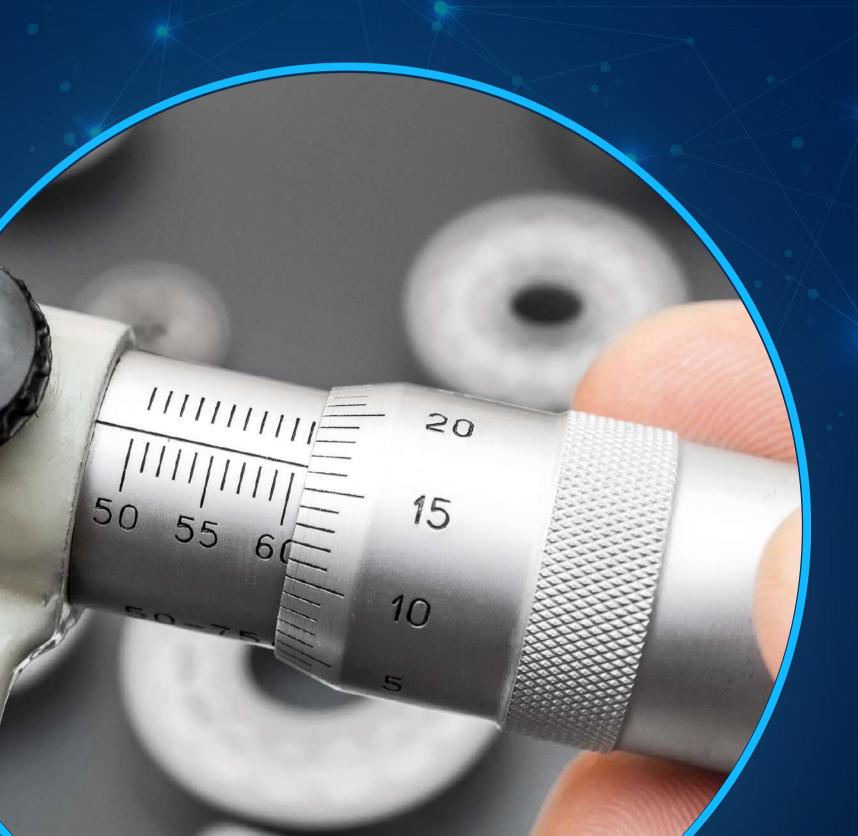

# QA Inspection

### **Enhanced Customer Protection**

- Double check 100% checked before shipment
- Height gauge
- CMM
- QC reports / COC